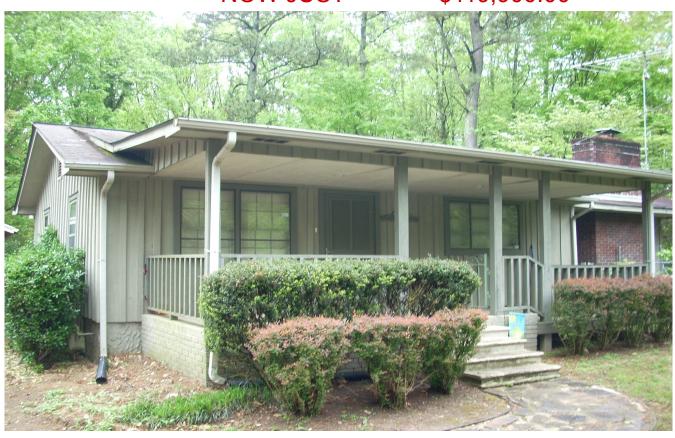

## **BERKSHIRE HATHAWAY** | Georgia Properties Commercial Division

**REDUCED** \$30,000

Hilton Head style office on .69 acres on BUSY/VISIBLE Athens Highway NOW JUST \$119,900.00

2219-2225 Athens Highway, Gainesville 30507

- 1,130 s.f. office with 3 offices and reception area
- Fully equipped kitchen
- 2 baths & laundry
- Fireplace
- Security system

- Easy access and just 1.6 miles to I-985 at exit 20
- Daily traffic count 31,640!!
- Approx. 330 ft. frontage on Hwy 129
- Zoned Highway Business
- Separate Garage/Workshop