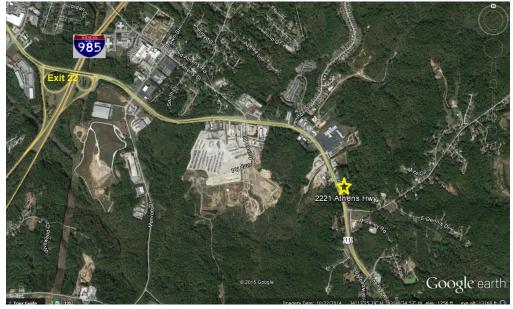

## **BERKSHIRE HATHAWAY** | Georgia Properties Commercial Division

Directions: From I-985 take exit 20, US 129/Athens Highway away from Gainesville. Go 1.6 miles and make a U-turn at Gaines Mill Road. Property immediately on right.