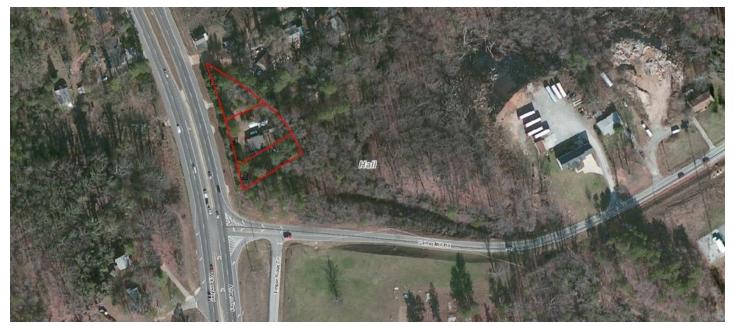

## **BERKSHIRE HATHAWAY** | Georgia Properties Commercial Division

**REDUCED** \$30,000

Hilton Head style office on .69 acres on BUSY/VISIBLE Athens Highway NOW JUST \$119,900.00

2219-2225 Athens Highway, Gainesville 30507

- 1,130 s.f. office with 3 offices and reception area
- Fully equipped kitchen
- 2 baths & laundry
- Fireplace
- Security system

- Easy access and just 1.6 miles to I-985 at exit 20
- Daily traffic count 31,640!!
- Approx. 330 ft. frontage on Hwy 129
- Zoned Highway Business
- Separate Garage/Workshop

## **BERKSHIRE HATHAWAY** | Georgia Properties Commercial Division

Tall trees and beautiful landscaping make this feel like a park like setting with room to expand on the .69 acres.

Adjacent to the office is a large 16x24' work/storage building with heavy electrical, automotive pit and storage cabinets along with R.V. tall covered parking stall.