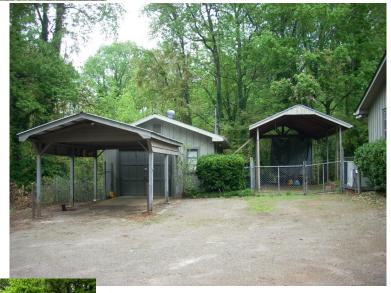

## **BERKSHIRE HATHAWAY** | Georgia Properties Commercial Division

Tall trees and beautiful landscaping make this feel like a park like setting with room to expand on the .69 acres.

Adjacent to the office is a large 16x24' work/storage building with heavy electrical, automotive pit and storage cabinets along with R.V. tall covered parking stall.