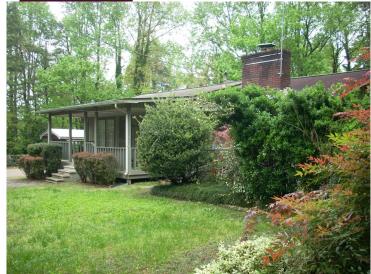

## **BERKSHIRE HATHAWAY** | Georgia Properties Commercial Division

Tall trees and beautiful landscaping make this feel like a park like setting with room to expand on the .69 acres.

Adjacent to the office is a large 16x24' work/storage building with heavy electrical, automotive pit and storage cabinets along with R.V. tall covered parking stall.

Large front and back porches and beautiful screened gazebo in the back yard.

More info and video at <a href="www.BrentHoffman.com">www.BrentHoffman.com</a>
BERKSHIRE HATHAWAY | Georgia Properties 770-533-6721