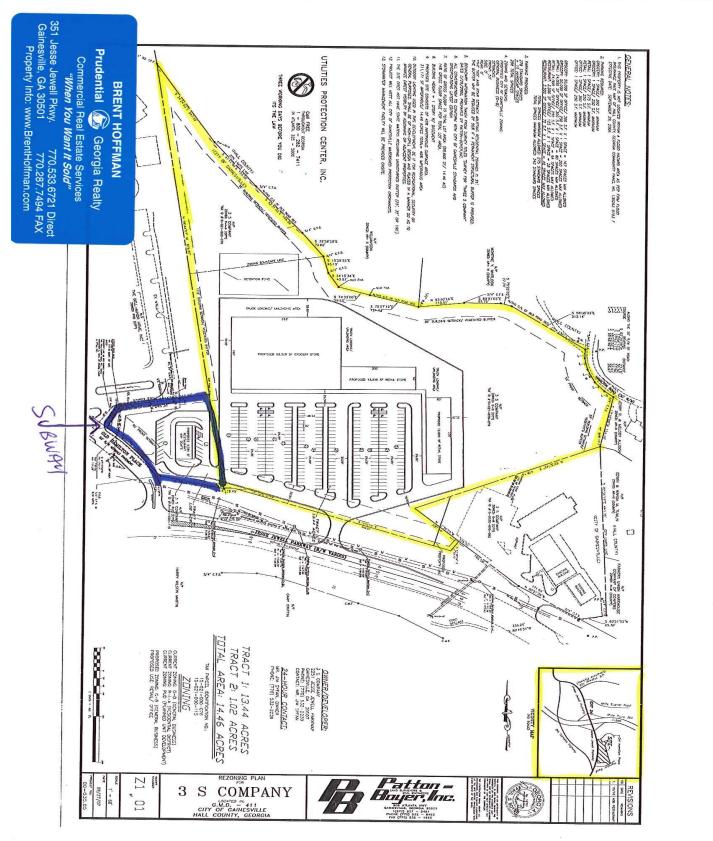

## 13.44 acres

2251 Jesse Jewell Parkway - 30507

- Tremendous Visibility! Traffic on I-985= 71,000 Cars Daily (2010)
- All Utilities
- ♦ New < Maint Adjacent
- Partially Graded

- 500,000 + Retail Under Construction
  .3 Miles Away Featuring: Largest Kroger in the State (Anchor) Numerous Retail Sites & Out Parcels
- 1.5 Miles from 5,000 employees Northeast Georgia Medical Center
- Zoned General Business