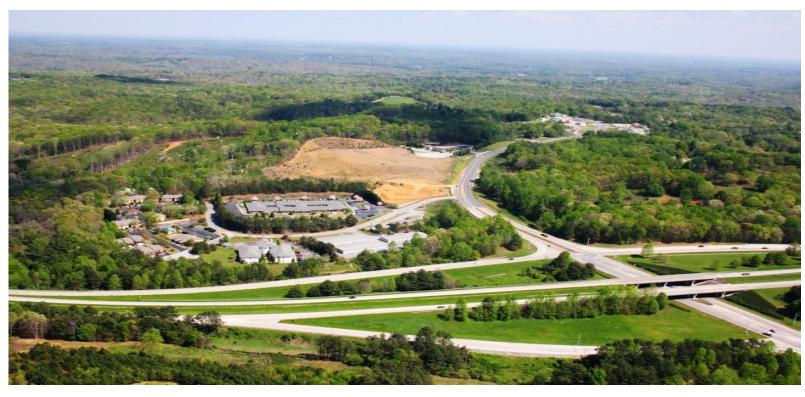

## Retail—Hotel—Big Box Site EXIT 24 Gainesville/Hall County

## 13.44 acres

2251 Jesse Jewell Parkway - 30507

- Tremendous Visibility! Traffic on I-985= 71,000 Cars Daily (2010)
- All Utilities
- ♦ New < Maint Adjacent
- Partially Graded

- 500,000 + Retail Under Construction
  .3 Miles Away Featuring: Largest Kroger in the State (Anchor) Numerous Retail Sites & Out Parcels
- 1.5 Miles from 5,000 employees Northeast Georgia Medical Center
- Zoned General Business