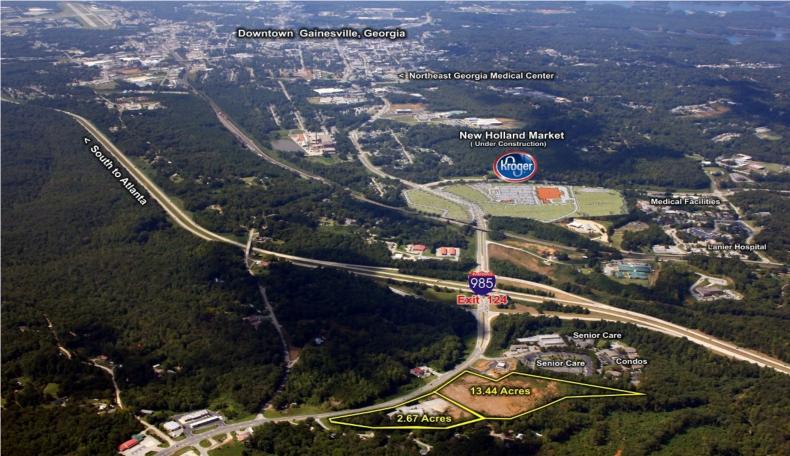

## Retail—Hotel—Big Box Site EXIT 24 Gainesville/Hall County

## New 500,000 s.f. Kroger Market Place Retail Development .3 miles away

## 13.44 acres

2251 Jesse Jewell Parkway - 30507

- Tremendous Visibility! Traffic on I-985= 71,000 Cars Daily (2010)
- All Utilities
- ♦ New < Maint Adjacent
- Partially Graded

- 500,000 + Retail Under Construction
  .3 Miles Away Featuring: Largest Kroger in the State (Anchor) Numerous Retail Sites & Out Parcels
- 1.5 Miles from 5,000 employees Northeast Georgia Medical Center
- Zoned General Business

**CLICK FOR VIDEO PRESENTATION AND CURRENT PRICING** 

I-985 is THE interstate serving Gainesville/Hall County and points North.

More info and video at <u>www.BrentHoffman.com</u> Prudential Georgia Realty 770-533-6721