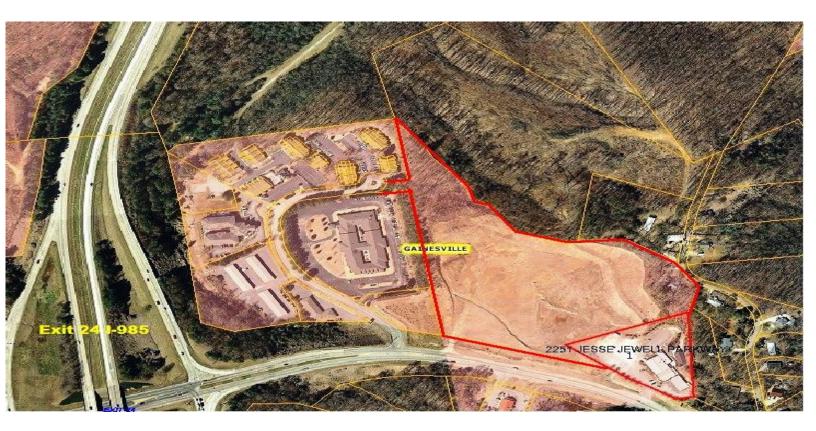

## 13.44 acres

2251 Jesse Jewell Parkway - 30507

- Tremendous Visibility! Traffic on I-985= 71,000 Cars Daily (2010)
- All Utilities
- ♦ New < Maint Adjacent
- Partially Graded

- 500,000 + Retail Under Construction
  .3 Miles Away Featuring: Largest Kroger in the State (Anchor) Numerous Retail Sites & Out Parcels
- 1.5 Miles from 5,000 employees Northeast Georgia Medical Center
- Zoned General Business