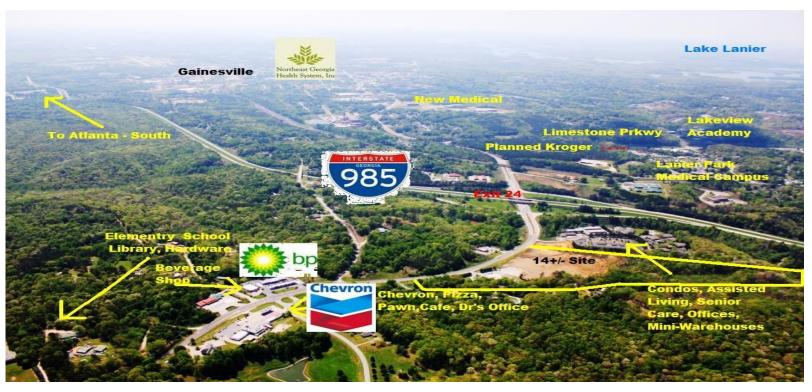

## Retail—Hotel—Big Box Site EXIT 24 Gainesville/Hall County

## 13.44 acres

2251 Jesse Jewell Parkway - 30507

- Tremendous Visibility! Traffic on I-985= 71,000 Cars Daily (2010)
- All Utilities
- ♦ New < Maint Adjacent
- Partially Graded

- 500,000 + Retail Under Construction
  .3 Miles Away Featuring: Largest Kroger in the State (Anchor) Numerous Retail Sites & Out Parcels
- 1.5 Miles from 5,000 employees Northeast Georgia Medical Center
- Zoned General Business