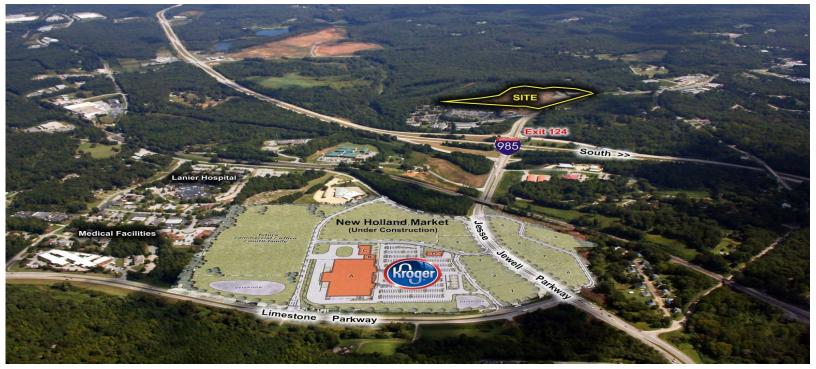

## Retail—Hotel—Big Box Site EXIT 24 Gainesville/Hall County

## New 500,000 s.f. Kroger Market Place Retail Development .3 miles away

## 13.44 acres

2251 Jesse Jewell Parkway - 30507

- Tremendous Visibility! Traffic on I-985= 71,000 Cars Daily (2010)
- All Utilities
- ♦ New < Maint Adjacent
- Partially Graded

- 500,000 + Retail Under Construction
  .3 Miles Away Featuring: Largest Kroger in the State (Anchor) Numerous Retail Sites & Out Parcels
- 1.5 Miles from 5,000 employees Northeast Georgia Medical Center
- Zoned General Business