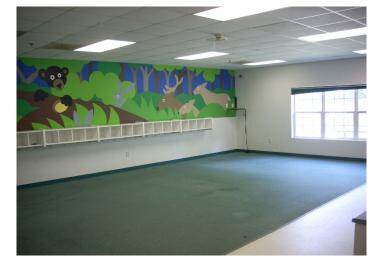

## WAS \$1,400,000 now REDUCED to \$735,000

Former Day Care facility that served over 220 children a day

8,000 s.f. on 1st level and 1,158 s.f. located on the 2nd level

9 classrooms/9 bathrooms

4 separate outdoor playground areas and water feature

Kitchen/Offices/Reception

Make a few changes for office/medical/ dental/senior care/special use facility

Large outdoor play ground can be converted to parking or building expansion

Open floorplan, ample plumbing for easy renovations