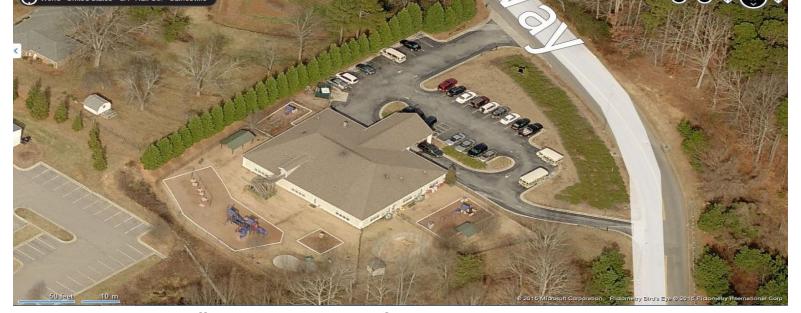

## WAS \$1,400,000 now REDUCED to \$735,000

Former Day Care facility that served over 220 children a day

8,000 s.f. on 1st level and 1,158 s.f. located on the 2nd level

9 classrooms/9 bathrooms

4 separate outdoor playground areas and water feature

Kitchen/Offices/Reception

Make a few changes for office/medical/ dental/senior care/special use facility

Large outdoor play ground can be converted to parking or building expansion

Open floorplan, ample plumbing for easy renovations