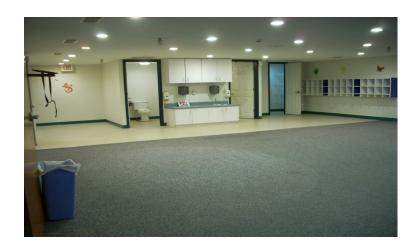

## WAS \$1,400,000 now REDUCED to \$735,000

Former Day Care facility that served over 220 children a day

8,000 s.f. on 1st level and 1,158 s.f. located on the 2nd level

9 classrooms/9 bathrooms

4 separate outdoor playground areas and water feature

Kitchen/Offices/Reception

Make a few changes for office/medical/ dental/senior care/special use facility

Large outdoor play ground can be converted to parking or building expansion

Open floorplan, ample plumbing for easy renovations