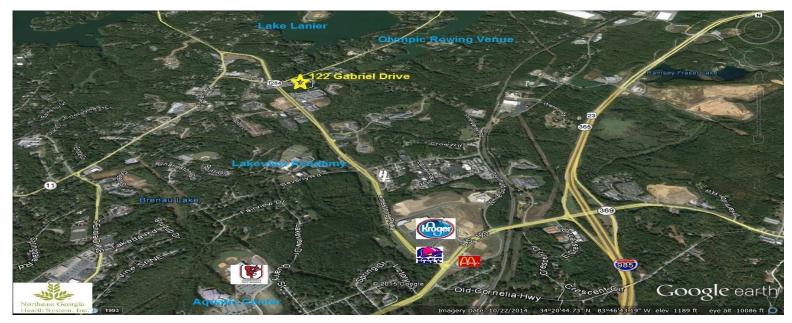

BTE AFEA - 247 ACTES

- Just 200 yards off Limestone Parkway/Clarks Bridge Rd.
- Almost adjacent to J and J Grocery (former Winn Dixie)
- 1 mile from new Super Kroger and Exit 24 @ I-985, a fast growing corridor and medical area. NE GA Medical Centers employees more than 5,000
- Property is zoned Neighborhood Business.
- Located in Hall County adjacent to the City of Gainesville.