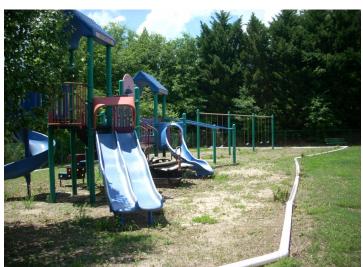

## WAS \$1,400,000 now REDUCED to \$735,000

Former Day Care facility that served over 220 children a day

8,000 s.f. on 1st level and 1,158 s.f. located on the 2nd level

9 classrooms/9 bathrooms

4 separate outdoor playground areas and water feature

Kitchen/Offices/Reception

Make a few changes for office/medical/ dental/senior care/special use facility

Large outdoor play ground can be converted to parking or building expansion

Open floorplan, ample plumbing for easy renovations