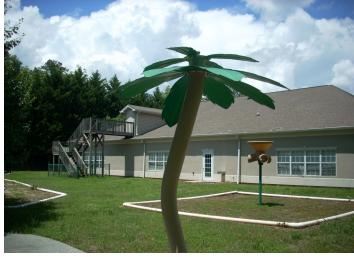

## WAS \$1,400,000 now REDUCED to \$735,000

Former Day Care facility that served over 220 children a day

8,000 s.f. on 1st level and 1,158 s.f. located on the 2nd level

9 classrooms/9 bathrooms

4 separate outdoor playground areas and water feature

Kitchen/Offices/Reception

Make a few changes for office/medical/ dental/senior care/special use facility

Large outdoor play ground can be converted to parking or building expansion

Open floorplan, ample plumbing for easy renovations