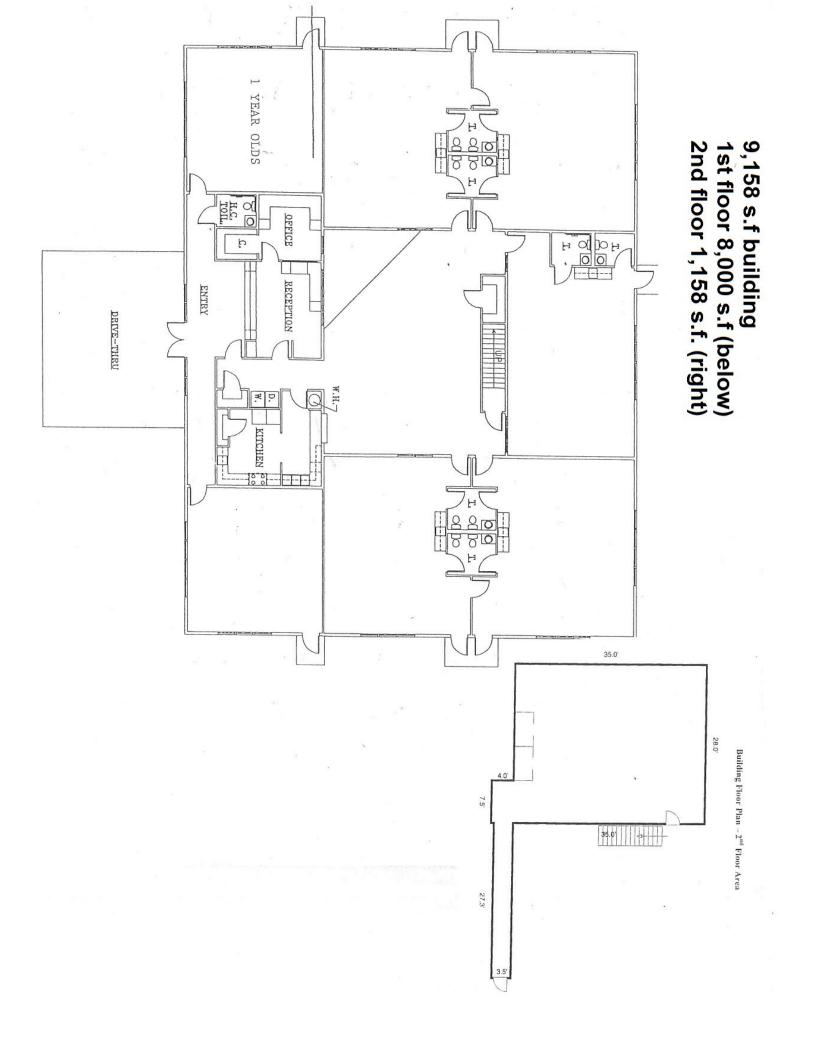

## WAS \$1,400,000 now REDUCED to \$735,000

Former Day Care facility that served over 220 children a day

8,000 s.f. on 1st level and 1,158 s.f. located on the 2nd level

9 classrooms/9 bathrooms

4 separate outdoor playground areas and water feature

Kitchen/Offices/Reception

Make a few changes for office/medical/ dental/senior care/special use facility

Large outdoor play ground can be converted to parking or building expansion

Open floorplan, ample plumbing for easy renovations