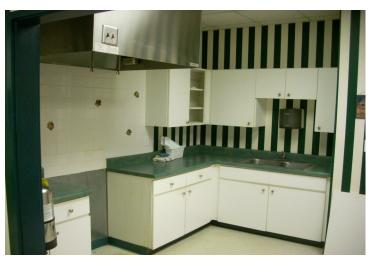

Kitchen/Offices/Reception

Make a few changes for office/medical/ dental/senior care/special use facility

Large outdoor play ground can be converted to parking or building expansion

Open floorplan, ample plumbing for easy renovations