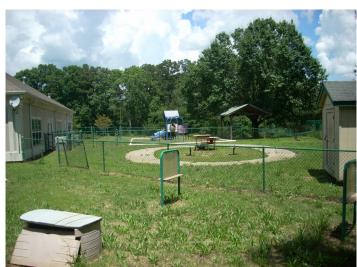

## WAS \$1,400,000 now REDUCED to \$735,000

Former Day Care facility that served over 220 children a day

8,000 s.f. on 1st level and 1,158 s.f. located on the 2nd level

9 classrooms/9 bathrooms

4 separate outdoor playground areas and water feature

Kitchen/Offices/Reception

Make a few changes for office/medical/ dental/senior care/special use facility

Large outdoor play ground can be converted to parking or building expansion

Open floorplan, ample plumbing for easy renovations