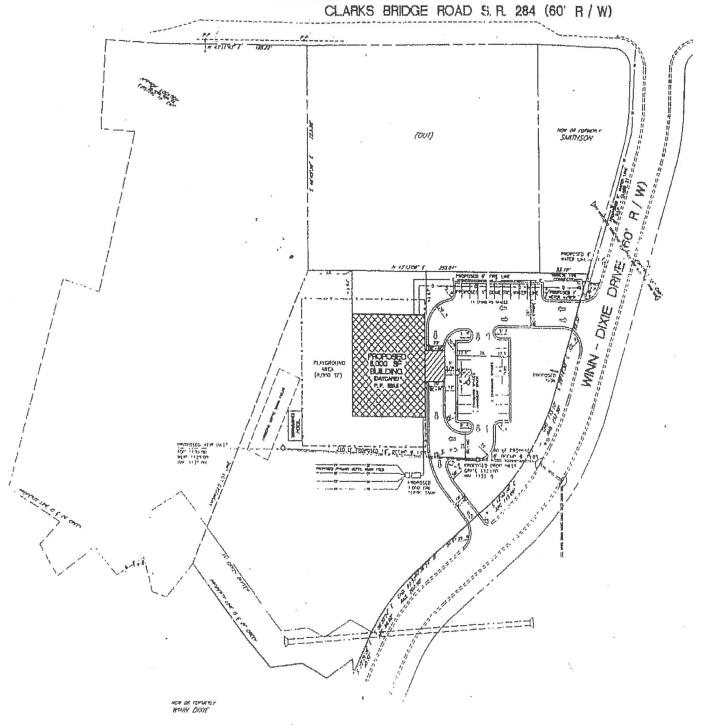

BTE AFEA - 247 ACTES

- Just 200 yards off Limestone Parkway/Clarks Bridge Rd.
- Almost adjacent to J and J Grocery (former Winn Dixie)
- 1 mile from new Super Kroger and Exit 24 @ I-985, a fast growing corridor and medical area. NE GA Medical Centers employees more than 5,000
- Property is zoned Neighborhood Business.
- Located in Hall County adjacent to the City of Gainesville.