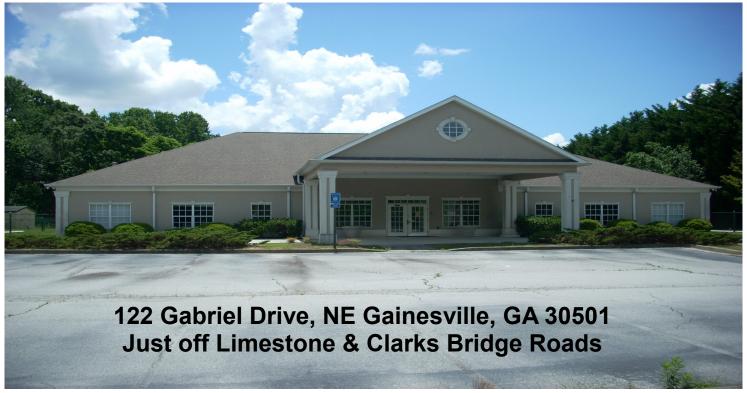

## Day Care - Office facility - Medical- Special use

9,158 s.f. on 2.46 acres in fast growing Gainesville area

BTE AFEA - 247 ACTES

- Just 200 yards off Limestone Parkway/Clarks Bridge Rd.
- Almost adjacent to J and J Grocery (former Winn Dixie)
- 1 mile from new Super Kroger and Exit 24 @ I-985, a fast growing corridor and medical area. NE GA Medical Centers employees more than 5,000
- Property is zoned Neighborhood Business.
- Located in Hall County adjacent to the City of Gainesville.