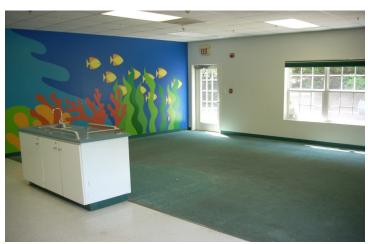

## WAS \$1,400,000 now REDUCED to \$735,000

Former Day Care facility that served over 220 children a day

8,000 s.f. on 1st level and 1,158 s.f. located on the 2nd level

9 classrooms/9 bathrooms

4 separate outdoor playground areas and water feature

Kitchen/Offices/Reception

Make a few changes for office/medical/ dental/senior care/special use facility

Large outdoor play ground can be converted to parking or building expansion

Open floorplan, ample plumbing for easy renovations