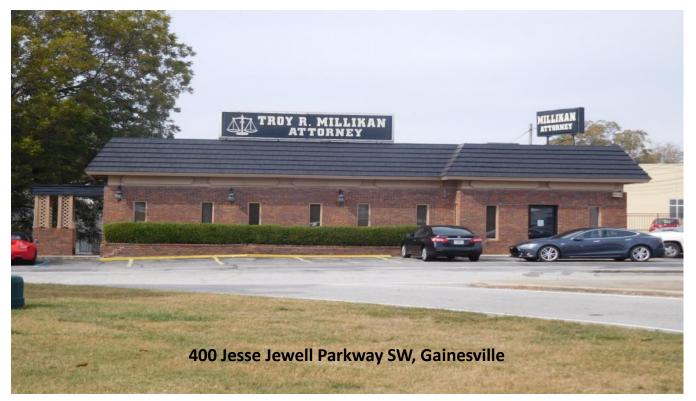

Prime Office / Retail building When visibility and central location counts

was \$399,900 Reduced now \$335,000

## Corner of Jesse Jewell Pkwy & West Academy St near lighted intersection

- Tremendous traffic count (via Jesse Jewell & Academy St)
- Street level 1,607 s.f.
- 1,000 s.f. finished storage area w/ bath
  & shower in lower level
- 4 offices, reception, large open space, break room, 2 bathrooms