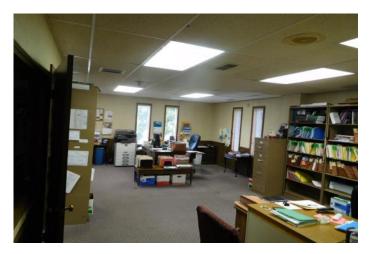

## Corner of Jesse Jewell Pkwy & West Academy St near lighted intersection

- Tremendous traffic count (via Jesse Jewell & Academy St)
- Street level 1,607 s.f.
- 1,000 s.f. finished storage area w/ bath
  & shower in lower level
- 4 offices, reception, large open space, break room, 2 bathrooms