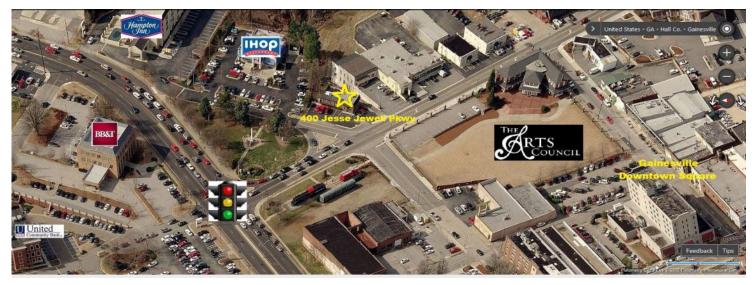

## Corner of Jesse Jewell Pkwy & West Academy St near lighted intersection

- Tremendous traffic count (via Jesse Jewell & Academy St)
- Street level 1,607 s.f.
- 1,000 s.f. finished storage area w/ bath
  & shower in lower level
- 4 offices, reception, large open space, break room, 2 bathrooms