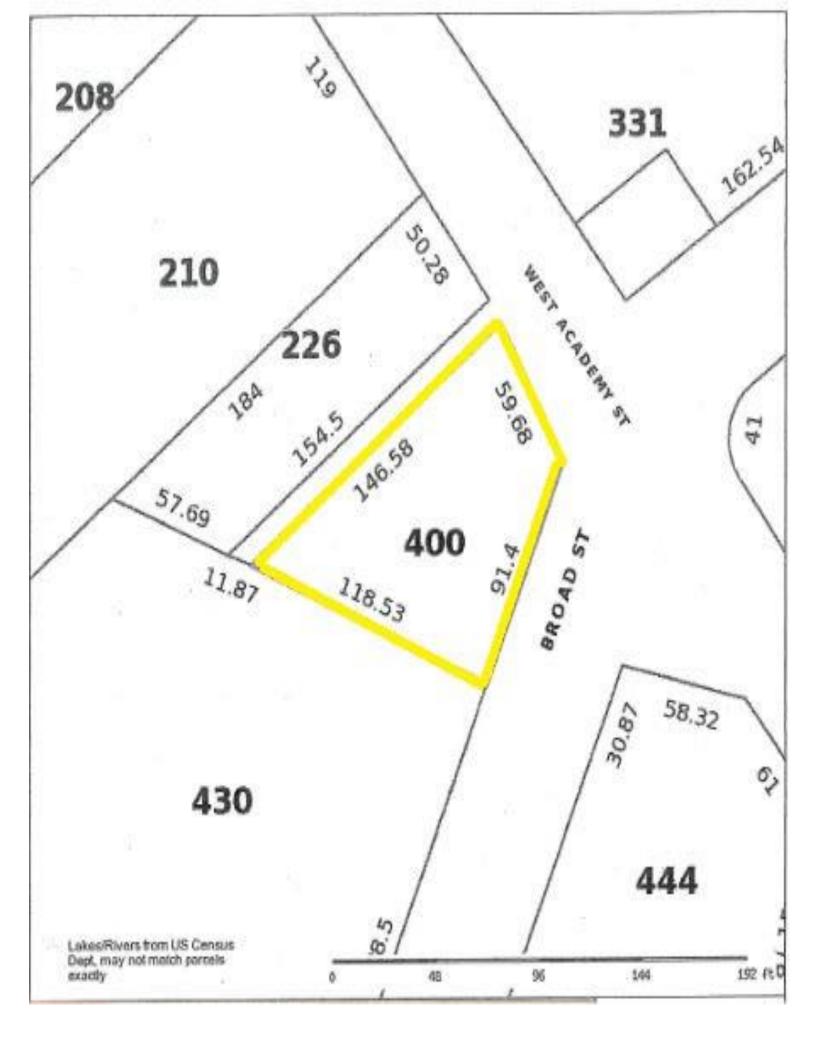

- If visibility makes your business tick...this deserves a look
- 14+ parking spaces
- CAT 5 wiring
- .27 ac corner
- Retail, medical, office, investment zoned GB

More info and video at:http://www.brenthoffman.com/listings/l0315.html