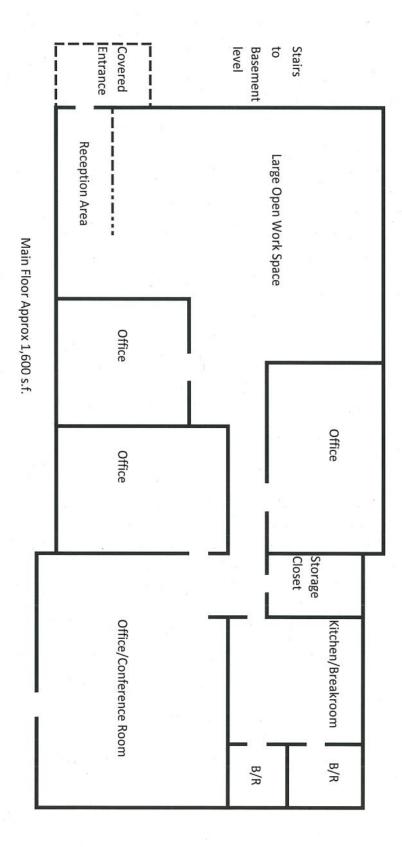

## Corner of Jesse Jewell Pkwy & West Academy St near lighted intersection

- Tremendous traffic count (via Jesse Jewell & Academy St)
- Street level 1,607 s.f.
- 1,000 s.f. finished storage area w/ bath
  & shower in lower level
- 4 offices, reception, large open space, break room, 2 bathrooms

Berkshire Hathaway Georgia Properties 770-533-6721 (Direct) 770-536-3007 (Office) 200 W. Academy St., NW Gainesville, Ga 30501

Basement level has same footprint with approx 1,000 s.f. of finished starage area and bathroom with shower