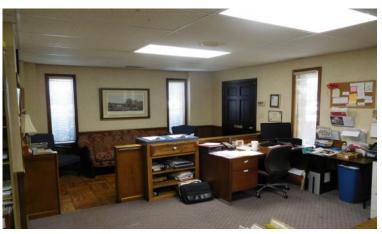

## Corner of Jesse Jewell Pkwy & West Academy St near lighted intersection

- Tremendous traffic count (via Jesse Jewell & Academy St)
- Street level 1,607 s.f.
- 1,000 s.f. finished storage area w/ bath
  & shower in lower level
- 4 offices, reception, large open space, break room, 2 bathrooms