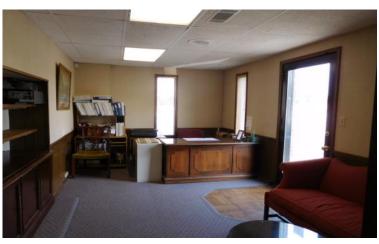

## Corner of Jesse Jewell Pkwy & West Academy St near lighted intersection

- Tremendous traffic count (via Jesse Jewell & Academy St)
- Street level 1,607 s.f.
- 1,000 s.f. finished storage area w/ bath
  & shower in lower level
- 4 offices, reception, large open space, break room, 2 bathrooms