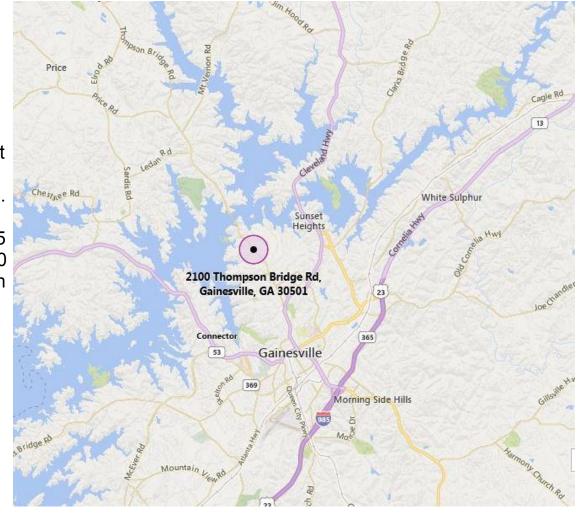

#### **BERKSHIRE HATHAWAY** | Georgia Properties Commercial Division

Great visibility 33,162 cars a day! (2014 CoStar DataMetrix)

Across from busy
McDonalds
And next to
Diamond Auto Spa

More info and video at www.BrentHoffman.com

200 West Academy Street, NW
Gainesville, GA 30501
770-533-6721 (Direct) 770-536-3007 (Office)
www.BrentHoffman.com Brent@BrentHoffman.com

2100 Thompson Bridge Road, Gainesville

#### 2100 Thompson Bridge Road Gainesville, GA 30501