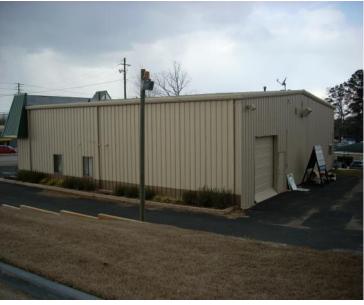

# For Sale with income NOW \$335,000

3,660 s.f. Office/Retail on BUSY Thompson Bridge Road Across from McDonald's

High traffic /Great visibility 33,162 cars a day! (2014 CoStar Data Metrix)

Appointment required to show

200 West Academy Street, NW
Gainesville, GA 30501
770-536-3007 (Office) 770-533-6721 (Direct)
www.BrentHoffman.com Brent@BrentHoffman.com

#### **BERKSHIRE HATHAWAY** | Georgia Properties Commercial Division

Great visibility 33,162 cars a day! (2014 CoStar DataMetrix)

Across from busy
McDonalds
And next to
Diamond Auto Spa

More info and video at www.BrentHoffman.com

#### 2100 Thompson Bridge Road Gainesville, GA 30501