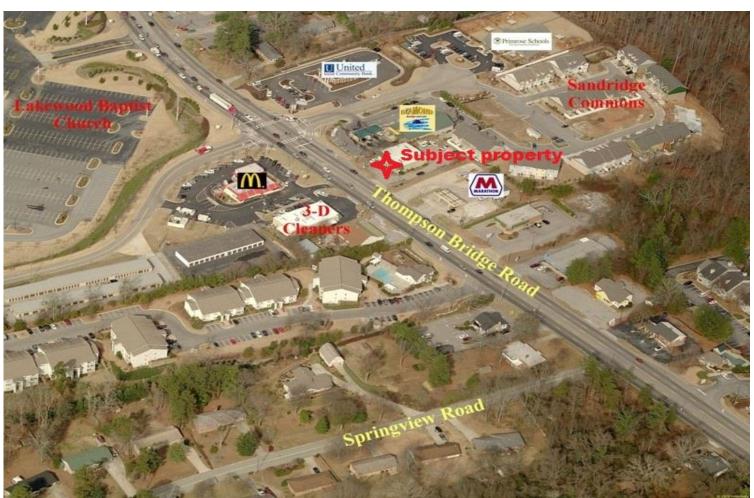

High traffic /Great visibility 33,162 cars a day! (2014 CoStar Data Metrix)

Appointment required to show

200 West Academy Street, NW
Gainesville, GA 30501
770-536-3007 (Office) 770-533-6721 (Direct)
www.BrentHoffman.com Brent@BrentHoffman.com

#### **BERKSHIRE HATHAWAY** | Georgia Properties Commercial Division

Great visibility 33,162 cars a day! (2014 CoStar DataMetrix)

Across from busy
McDonalds
And next to
Diamond Auto Spa

More info and video at www.BrentHoffman.com