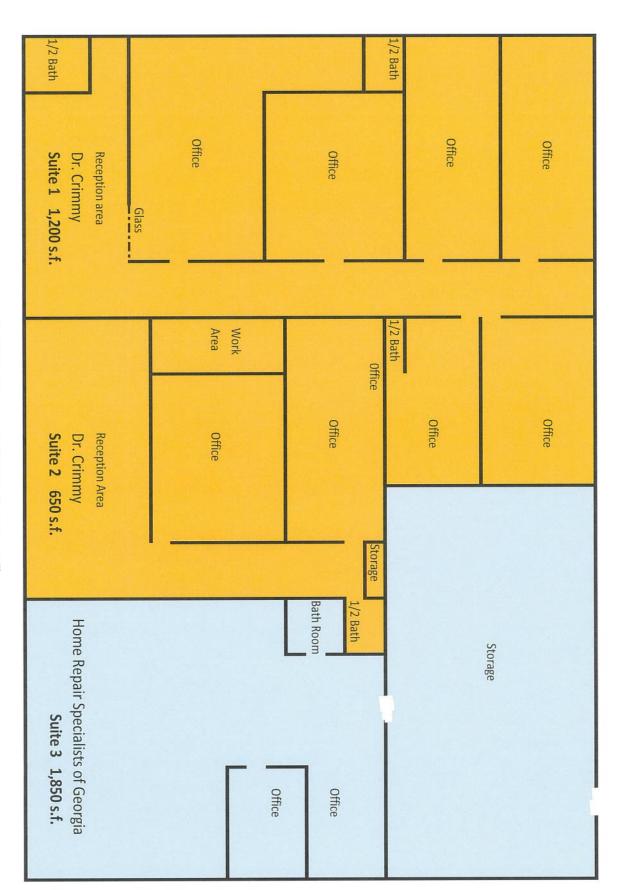

## Owner financing available 20% down, 6% interest– with 20 year amortization, 5 year balloon

- 3 units (2 tenants) 100% leased thru 10/17
- 10+ offices + reception and retail areas and 5 half baths
- .38 acres with 20+ parking spaces
- Fast growing area
- Zoned General Business, all utilities/city sewer
- 20+ parking spaces

#### **ANNUAL PROPERTY OPERATING DATA**

| All figures | are annual |
|-------------|------------|
|-------------|------------|

| Net Operating Income                                                          | \$29,095.00 | \$32,185.00 |
|-------------------------------------------------------------------------------|-------------|-------------|
| Total Expenses:                                                               | \$11,453.00 | \$11,765.00 |
| Landscaping                                                                   | \$1,560.00  | \$1,584.00  |
| Lease Commission                                                              | \$2,027.00  | \$2,197.00  |
| Electric/Water                                                                | \$1,200.00  | \$1,218.00  |
| Maintenance/repairs                                                           | \$2,000.00  | \$2,030.00  |
| Insurance                                                                     | \$1,180.00  | \$1,198.00  |
| Hall Co. Taxes                                                                | \$3,486.00  | \$3,538.00  |
| *Operating Expenses:                                                          |             |             |
| Effective Gross Income:                                                       | \$40,548.00 | \$43,950.00 |
| Suite #3 Home Repair<br>Specialty/Tracy Tesmer<br>1,850 s.f. Expires 11/20/17 | \$1,437.00  | \$1,653.00  |
| Suite #2 Dr. Crimmy<br>650 s.f. Expires 10/20/17                              | \$ 700.00   | \$ 724.50   |
| Suite #1 Dr. Crimmy<br>1,200 s.f. Expires 10/20/17                            | \$1,242.00  | \$1,285.50  |
| Income                                                                        | Year One    | Year Two    |
|                                                                               |             |             |