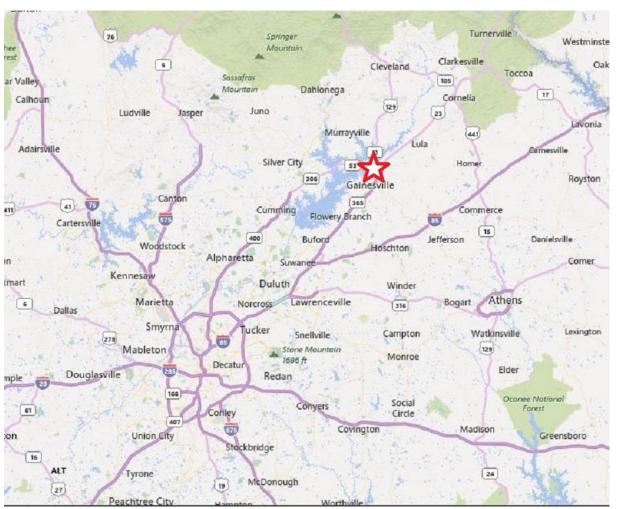

### REDUCED!

# For Sale with income NOW \$335,000

3,660 s.f. Office/Retail on BUSY Thompson Bridge Road Across from McDonald's



## Owner financing available 20% down, 6% interest– with 20 year amortization, 5 year balloon

- 3 units (2 tenants) 100% leased thru 10/17
- 10+ offices + reception and retail areas and 5 half baths
- .38 acres with 20+ parking spaces
- Fast growing area
- Zoned General Business, all utilities/city sewer
- 20+ parking spaces

High traffic /Great visibility 33,162 cars a day! (2014 CoStar Data Metrix)

Appointment required to show

200 West Academy Street, NW
Gainesville, GA 30501
770-536-3007 (Office) 770-533-6721 (Direct)
www.BrentHoffman.com Brent@BrentHoffman.com















Gainesville is convenient to Atlanta via I-985







#### **BERKSHIRE HATHAWAY** | Georgia Properties Commercial Division





Great visibility 33,162 cars a day! (2014 CoStar DataMetrix)

Across from busy
McDonalds
And next to
Diamond Auto Spa

More info and video at www.BrentHoffman.com

200 West Academy Street, NW
Gainesville, GA 30501
770-533-6721 (Direct) 770-536-3007 (Office)
www.BrentHoffman.com Brent@BrentHoffman.com



2100 Thompson Bridge Road, Gainesville

#### 2100 Thompson Bridge Road Gainesville, GA 30501

#### **ANNUAL PROPERTY OPERATING DATA**

| All figures | are annual |
|-------------|------------|
|-------------|------------|

| Net Operating Income                                                          | \$29,095.00 | \$32,185.00 |
|-------------------------------