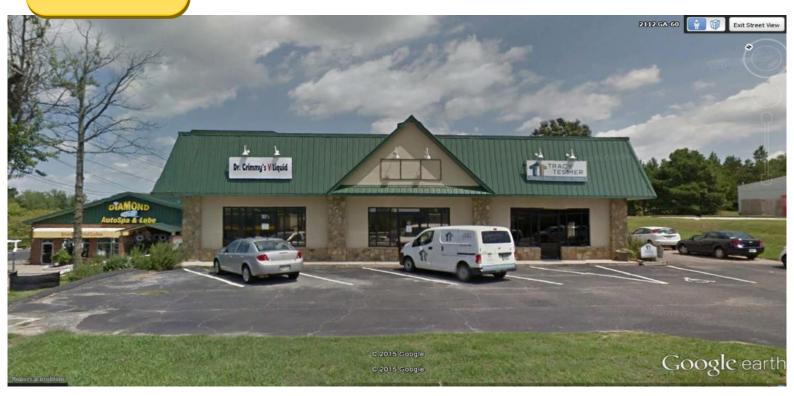

High traffic /Great visibility 33,162 cars a day! (2014 CoStar Data Metrix)

Appointment required to show

200 West Academy Street, NW
Gainesville, GA 30501
770-536-3007 (Office) 770-533-6721 (Direct)
www.BrentHoffman.com Brent@BrentHoffman.com

#### **BERKSHIRE HATHAWAY** | Georgia Properties Commercial Division

Great visibility 33,162 cars a day! (2014 CoStar DataMetrix)

Across from busy
McDonalds
And next to
Diamond Auto Spa

More info and video at www.BrentHoffman.com

200 West Academy Street, NW
Gainesville, GA 30501
770-533-6721 (Direct) 770-536-3007 (Office)
www.BrentHoffman.com Brent@BrentHoffman.com

2100 Thompson Bridge Road, Gainesville

#### 2100 Thompson Bridge Road Gainesville, GA 30501