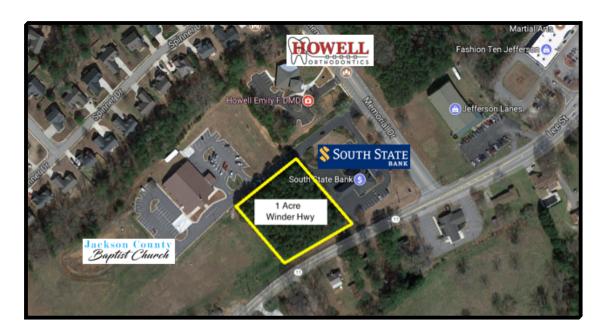

## 1.0 Acre Winder Hwy (Hwy 11) Jefferson, GA

COMMERCIAL DIVISION

1100 Winder Highway, Jefferson, GA 30549 (approximate for mapping only)

- Less than 1/2 miles from Hwy 129
- Great Visibility
- Over 200 Feet of Frontage on Hwy 11
- Next to Bank, Church and near Professional Offices
- Site is generally square
- Marketed By:

- Great topography flat to gentle
- Near City Park & Jackson County High School
- Highest and Best Use: Office/Retail/ Restaurant
- Offered at \$103,900 Below Recent MAI Appraisal of \$105,000

- Jackson County is a progressive community strategically located on Interstate 85 about an hour from the Hartsfield-Jackson International Airport and downtown Atlanta.
- Business-friendly, forward-thinking and family-oriented community.
- Home to a thriving industrial community, three exceptional public school systems, numerous historical landmarks and quality recreational venues.
- Jackson County has access to a highly skilled workforce suitable for both technical and skilled jobs.
- Public school systems within the county are ranked among the top 20 in Georgia and with higher education access to major colleges, universities and technical schools
- In July of 2010, Jackson County was designated a Georgia Certified Work Ready community. Certified Work Ready Communities have the skilled workforce that business demands and the educational infrastructure to drive economic growth and prosperity.
- The top ten employers in Jackson County alone employ almost 7,000 individuals. Large commercial centers such as Tanger Outlets are able to take advantage of this massive consumer base, but are also able to attract thousands of customers from all over northeast Georgia and northwest South Carolina as the result of Jackson County's exceptional transportation networks.