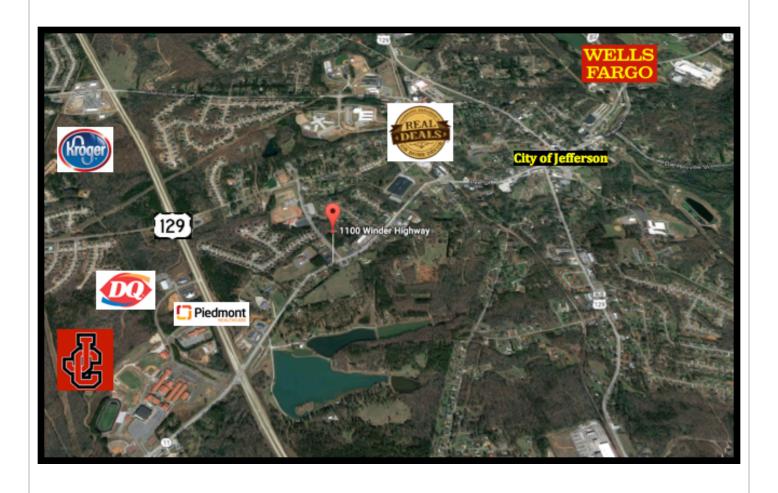

## 1.0 Acre Winder Hwy (Hwy 11) Jefferson, GA

COMMERCIAL DIVISION

1100 Winder Highway, Jefferson, GA 30549 (approximate for mapping only)

- Less than 1/2 miles from Hwy 129
- Great Visibility
- Over 200 Feet of Frontage on Hwy 11
- Next to Bank, Church and near Professional Offices
- Site is generally square
- Marketed By:

- Great topography flat to gentle
- Near City Park & Jackson County High School
- Highest and Best Use: Office/Retail/ Restaurant
- Offered at \$103,900 Below Recent MAI Appraisal of \$105,000

- Jackson County is a progressive community strategically located on Interstate 85 about an hour from the Hartsfield-Jackson International Airport and downtown Atlanta.
- Business-friendly, forward-thinking and family-oriented community.
- Home to a thriving industrial community, three exceptional public school systems, numerous historical landmarks and quality recreational venues.
- Jackson County has access to a highly skilled workforce suitable for both technical and skilled jobs.
- Public school systems within the county are ranked among the top 20 in Georgia and with higher education access to major colleges, universities and technical schools
- In July of 2010, Jackson County was designated a Georgia Certified Work Ready community. Certified Work Ready Communities have the skilled workforce that business demands and the educational infrastructure to drive economic growth and prosperity.
- The top ten employers in Jackson County alone employ almost 7,000 individuals. Large commercial centers such as Tanger Outlets are able to take advantage of this massive consumer base, but are also able to attract thousands of customers from all over northeast Georgia and northwest South Carolina as the result of Jackson County's exceptional transportation networks.