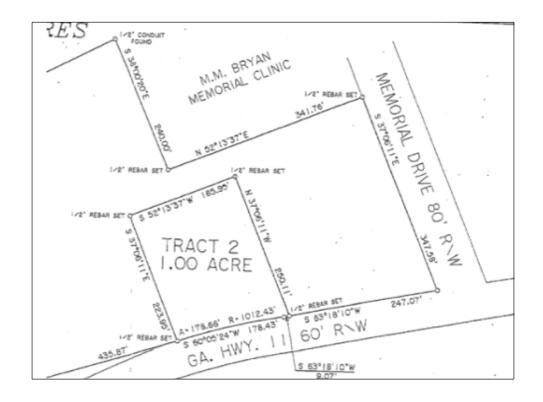

## 1.0 Acre Winder Hwy (Hwy 11) Jefferson, GA

COMMERCIAL DIVISION

1100 Winder Highway, Jefferson, GA 30549 (approximate for mapping only)

- Less than 1/2 miles from Hwy 129
- Great Visibility
- Over 200 Feet of Frontage on Hwy 11
- Next to Bank, Church and near Professional Offices
- Site is generally square
- Marketed By: