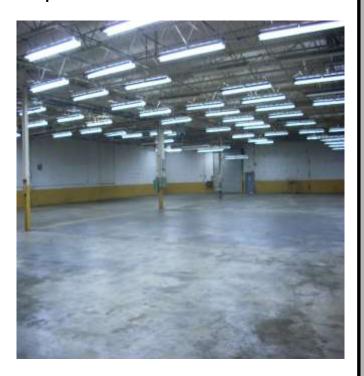

- Nice warehouse space
- 14 x 14 drive-in door
- Loading dock
- 3 phase 277/480 electric
- Sprinkled
- Secured fenced area inside

More info, floor plan and video at: Property Flyer

North on I-985 to exit 20, Queen City Pkwy. Left at bottom of ramp. Right on Jesse Jewell, left on West Academy Street, left on Oak Street, right at 4 way stop sign onto Woods Mill. Suite E is last warehouse on right.