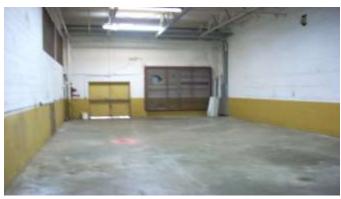

- Nice warehouse space
- 14 x 14 drive-in door
- Loading dock
- 3 phase 277/480 electric
- Sprinkled
- Secured fenced area inside

More info, floor plan and video at: Property Flyer

North on I-985 to exit 20, Queen City Pkwy. Left at bottom of ramp. Right on Jesse Jewell, left on West Academy Street, left on Oak Street, right at 4 way stop sign onto Woods Mill. Suite E is last warehouse on right.