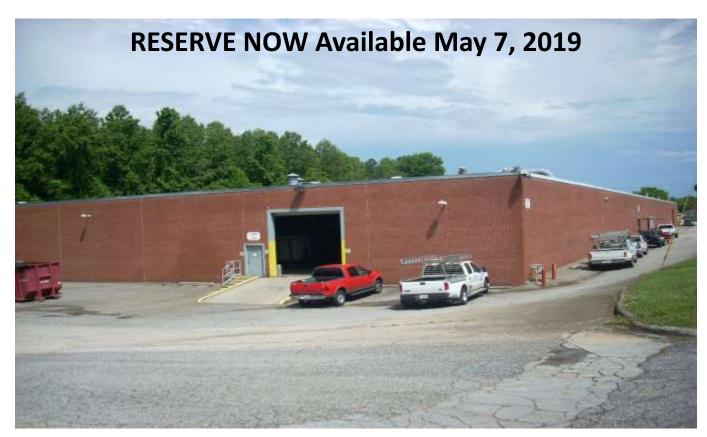

19,700 s.f. office/warehouse Gainesville

Georgia Properties

COMMERCIAL DIVISION

\$3.75 p.s.f. \$6,156.00 per mo. + \$100 mo. for water & sewer

470 Suite E Woods Mill Road, Gainesville 30501

## **Property Information**

19,700 s.f. office/warehouse \$3.75 p.s.f. \$6,156.00 per month + \$100 per mo. water/sewer

- Recently renovated
- Four plus offices
- Large reception, breakroom
- 2 Bathrooms
- See attached floor plan