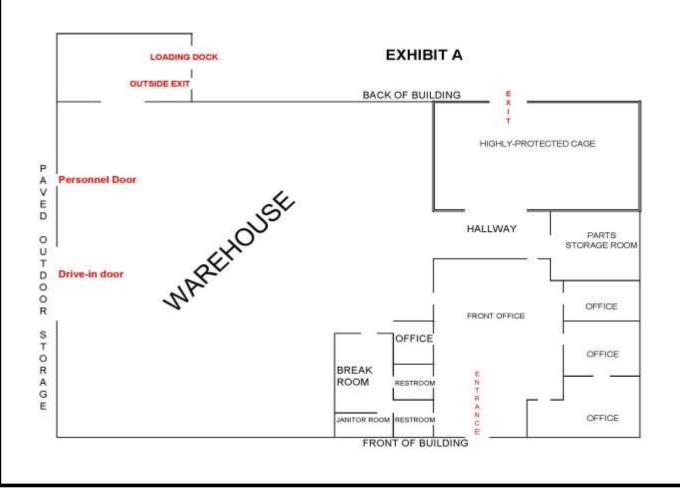

## **Property Information**

19,700 s.f. office/warehouse \$3.75 p.s.f. \$6,156.00 per month + \$100 per mo. water/sewer

- Recently renovated
- Four plus offices
- Large reception, breakroom
- 2 Bathrooms
- See attached floor plan

- Nice warehouse space
- 14 x 14 drive-in door
- Loading dock
- 3 phase 277/480 electric
- Sprinkled
- Secured fenced area inside

More info, floor plan and video at: Property Flyer

North on I-985 to exit 20, Queen City Pkwy. Left at bottom of ramp. Right on Jesse Jewell, left on West Academy Street, left on Oak Street, right at 4 way stop sign onto Woods Mill. Suite E is last warehouse on right.