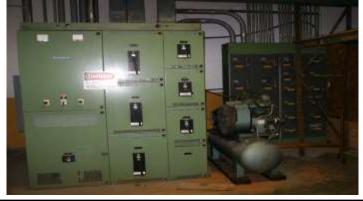

- Nice warehouse space
- 14 x 14 drive-in door
- Loading dock
- 3 phase 277/480 electric
- Sprinkled
- Secured fenced area inside

More info, floor plan and video at: Property Flyer

North on I-985 to exit 20, Queen City Pkwy. Left at bottom of ramp. Right on Jesse Jewell, left on West Academy Street, left on Oak Street, right at 4 way stop sign onto Woods Mill. Suite E is last warehouse on right.