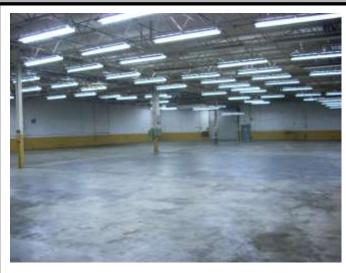

- Nice warehouse space
- 14 x 14 drive-in door
- Loading dock
- 3 phase 277/480 electric
- Sprinkled
- Secured fenced area inside

More info, floor plan and video at: Property Flyer

North on I-985 to exit 20, Queen City Pkwy. Left at bottom of ramp. Right on Jesse Jewell, left on West Academy Street, left on Oak Street, right at 4 way stop sign onto Woods Mill. Suite E is last warehouse on right.