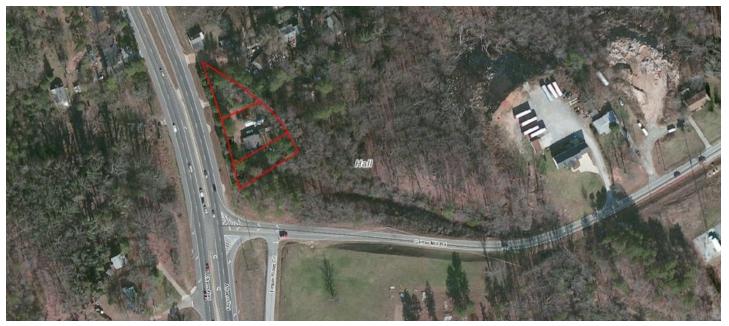

## Hilton Head style office on .69 acres on BUSY/VISIBLE Athens Highway NOW JUST \$119,900.00

2219-2225 Athens Highway, Gainesville 30507

- 1,130 s.f. office with 3 offices and reception area
- Fully equipped kitchen
- 2 baths & laundry
- Fireplace
- Security system

- Easy access and just 1.6 miles to I-985 at exit 20
- Daily traffic count 31,640!!
- Approx. 330 ft. frontage on Hwy 129
- Zoned Highway Business
- Separate Garage/Workshop

More info and video at <u>www.BrentHoffman.com</u> BERKSHIRE HATHAWAY |Georgia Properties 770-533-6721