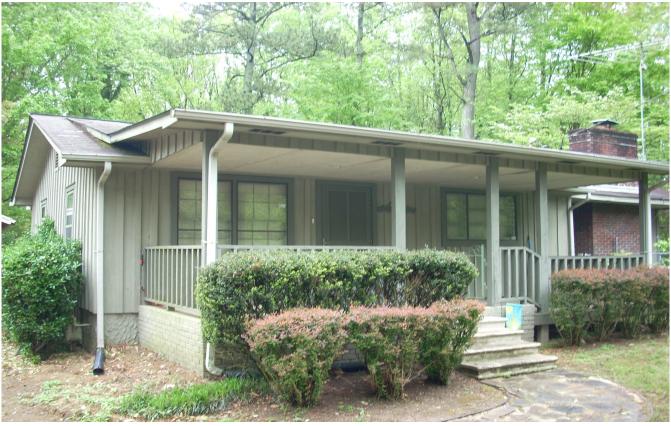

## Hilton Head style office on .69 acres on BUSY/VISIBLE Athens Highway NOW JUST \$119,900.00

2219-2225 Athens Highway, Gainesville 30507

- 1,130 s.f. office with 3 offices and reception area
- Fully equipped kitchen
- 2 baths & laundry
- Fireplace
- Security system

- Easy access and just 1.6 miles to I-985 at exit 20
- Daily traffic count 31,640!!
- Approx. 330 ft. frontage on Hwy 129
- Zoned Highway Business
- Separate Garage/Workshop

More info and video at <u>www.BrentHoffman.com</u> BERKSHIRE HATHAWAY |Georgia Properties 770-533-6721