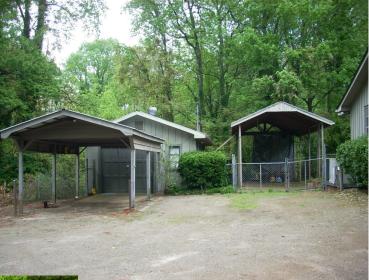

## **BERKSHIRE HATHAWAY** | Georgia Properties Commercial Division

Tall trees and beautiful landscaping make this feel like a park like setting with room to expand on the .69 acres.

Adjacent to the office is a large 16x24' work/storage building with heavy electrical, automotive pit and storage cabinets along with R.V. tall covered parking stall.