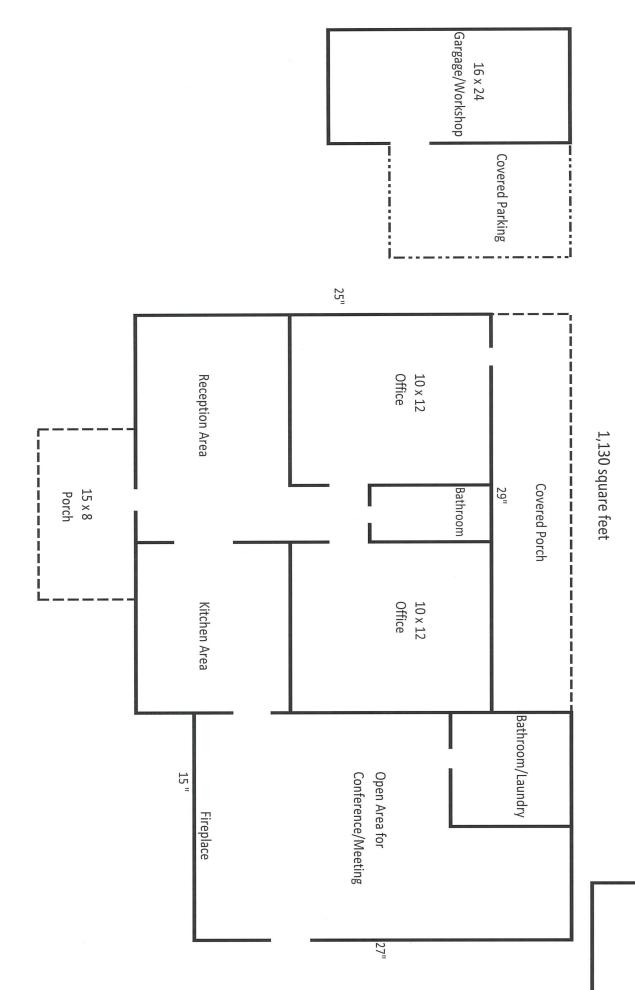

## Hilton Head style office on .69 acres on BUSY/VISIBLE Athens Highway NOW JUST \$119,900.00

2219-2225 Athens Highway, Gainesville 30507

- 1,130 s.f. office with 3 offices and reception area
- Fully equipped kitchen
- 2 baths & laundry
- Fireplace
- Security system

## **BERKSHIRE HATHAWAY** | Georgia Properties Commercial Division

Tall trees and beautiful landscaping make this feel like a park like setting with room to expand on the .69 acres.

Adjacent to the office is a large 16x24' work/storage building with heavy electrical, automotive pit and storage cabinets along with R.V. tall covered parking stall.

Large front and back porches and beautiful screened gazebo in the back yard.

More info and video at <u>www.BrentHoffman.com</u> BERKSHIRE HATHAWAY |Georgia Properties 770-533-6721

**BERKSHIRE HATHAWAY** | Georgia Properties Commercial Division