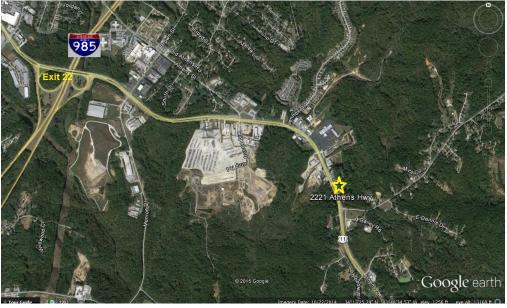

- Easy access and just 1.6 miles to I-985 at exit 20
- Daily traffic count 31,640!!
- Approx. 330 ft. frontage on Hwy 129
- Zoned Highway Business
- Separate Garage/Workshop

More info and video at <u>www.BrentHoffman.com</u> BERKSHIRE HATHAWAY |Georgia Properties 770-533-6721

Directions: From I-985 take exit 20, US 129/Athens Highway away from Gainesville. Go 1.6 miles and make a U-turn at Gaines Mill Road. Property immediately on right.

Zoned Highway Business (HB). Possible uses include: loan office, exterminator, small used car lot, tax office, medical office, etc.