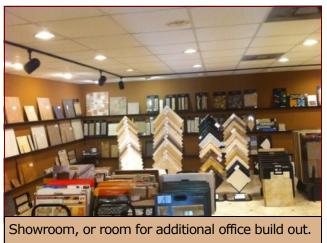

# On lockbox for easy showing

Quick Link for more info

- 3 offices, or 2 offices and large showroom
- Full cement, fenced mezzanine
- Loading dock w/leveler
- 12' x 16' drive-in door
- 17-20' ceilings

- Computer wired
- His/Her restrooms
- Ventilation fan
- Sales counter
- Great visibility on Ridge
   Rd. near new RACETRAC
- 3-phase electric