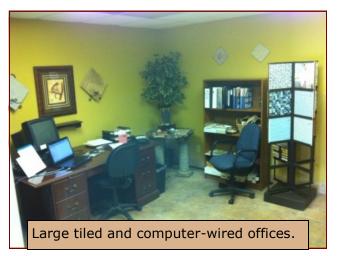

# On lockbox for easy showing

Quick Link for more info

- 3 offices, or 2 offices and large showroom
- Full cement, fenced mezzanine
- Loading dock w/leveler
- 12' x 16' drive-in door
- 17-20' ceilings

- Computer wired
- His/Her restrooms
- Ventilation fan
- Sales counter
- Great visibility on Ridge
   Rd. near new RACETRAC
- 3-phase electric