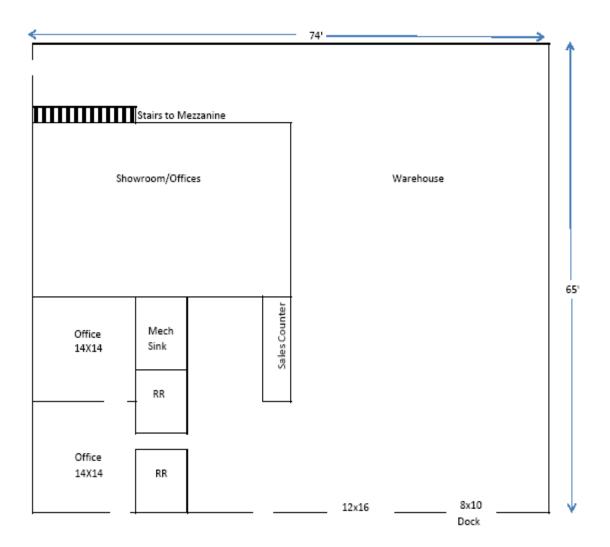

#### 1116 AIRPORT STREET—FLOOR PLAN (not drawn to scale)

DIRECTIONS: I-985 to exit 22, west 1/2 mile to Airport Rd., right to HFC, left to get to the front entrance.