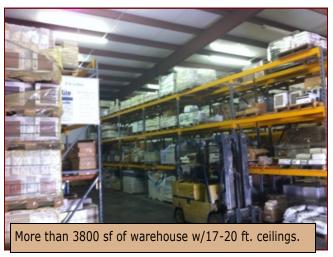

# On lockbox for easy showing

Quick Link for more info

- 3 offices, or 2 offices and large showroom
- Full cement, fenced mezzanine
- Loading dock w/leveler
- 12' x 16' drive-in door
- 17-20' ceilings

- Computer wired
- His/Her restrooms
- Ventilation fan
- Sales counter
- Great visibility on Ridge
   Rd. near new RACETRAC
- 3-phase electric