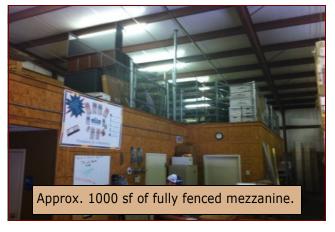

# On lockbox for easy showing

Quick Link for more info

- 3 offices, or 2 offices and large showroom
- Full cement, fenced mezzanine
- Loading dock w/leveler
- 12' x 16' drive-in door
- 17-20' ceilings

- Computer wired
- His/Her restrooms
- Ventilation fan
- Sales counter
- Great visibility on Ridge
   Rd. near new RACETRAC
- 3-phase electric