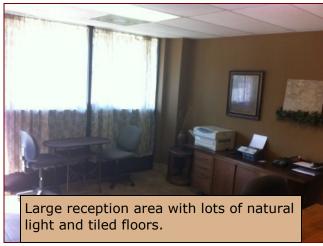

# On lockbox for easy showing

Quick Link for more info

- 3 offices, or 2 offices and large showroom
- Full cement, fenced mezzanine
- Loading dock w/leveler
- 12' x 16' drive-in door
- 17-20' ceilings

- Computer wired
- His/Her restrooms
- Ventilation fan
- Sales counter
- Great visibility on Ridge
   Rd. near new RACETRAC
- 3-phase electric