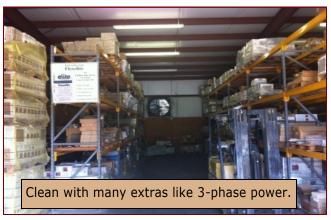

# On lockbox for easy showing

Quick Link for more info

- 3 offices, or 2 offices and large showroom
- Full cement, fenced mezzanine
- Loading dock w/leveler
- 12' x 16' drive-in door
- 17-20' ceilings

- Computer wired
- His/Her restrooms
- Ventilation fan
- Sales counter
- Great visibility on Ridge
   Rd. near new RACETRAC
- 3-phase electric