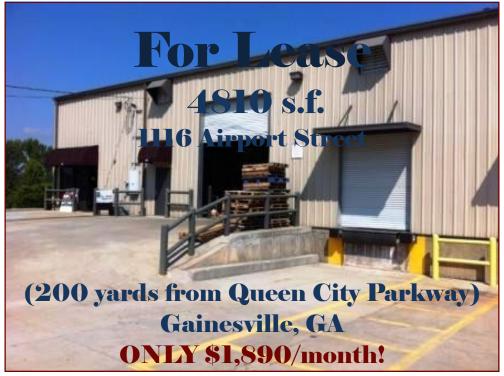

# On lockbox for easy showing

Quick Link for more info

- 3 offices, or 2 offices and large showroom
- Full cement, fenced mezzanine
- Loading dock w/leveler
- 12' x 16' drive-in door
- 17-20' ceilings

- Computer wired
- His/Her restrooms
- Ventilation fan
- Sales counter
- Great visibility on Ridge
   Rd. near new RACETRAC
- 3-phase electric