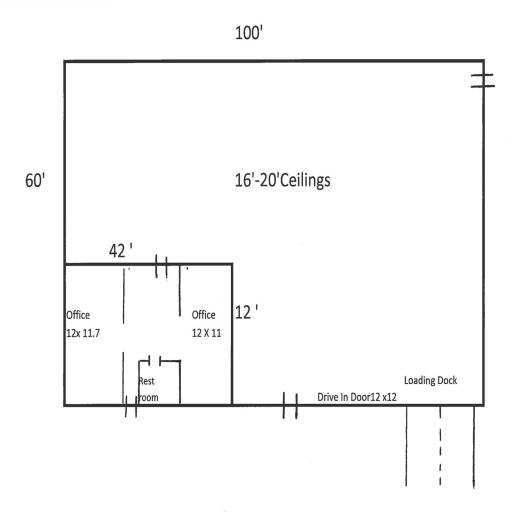

# FOR LEASE 6,000 s.f. Office/Warehouse \$2,350/Monthly 1611 Oakbrook Drive, Gainesville

2 offices, Reception Area and Handicapped Accessible Bathroom

Warehouse Offers
480 Volt 3-phase power
12 X 12 Drive In Door
1 Loading Dock capable of being expanded to 2
Load Leveler