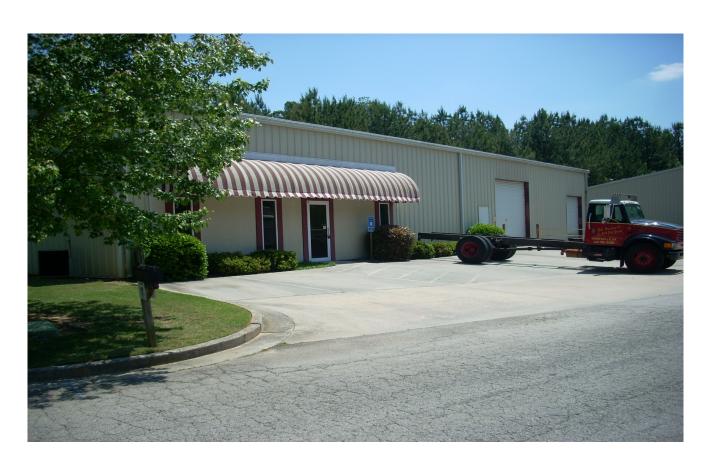

# FOR LEASE 6,000 s.f. Office/Warehouse \$2,350/Monthly 1611 Oakbrook Drive, Gainesville

2 offices, Reception Area and Handicapped Accessible Bathroom

Warehouse Offers
480 Volt 3-phase power
12 X 12 Drive In Door
1 Loading Dock capable of being expanded to 2
Load Leveler

More info and video at <a href="https://www.BrentHoffman.com">www.BrentHoffman.com</a>
BERKSHIRE HATHAWAY | Georgia Properties 770-533-6721