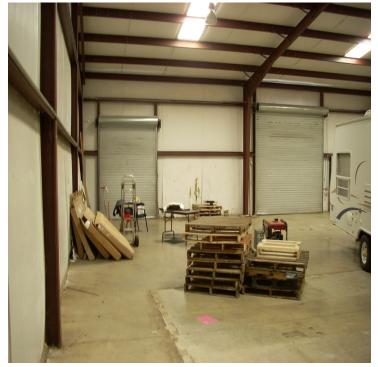

# FOR LEASE 6,000 s.f. Office/Warehouse \$2,350/Monthly 1611 Oakbrook Drive, Gainesville

2 offices, Reception Area and Handicapped Accessible Bathroom

Warehouse Offers
480 Volt 3-phase power
12 X 12 Drive In Door
1 Loading Dock capable of being expanded to 2
Load Leveler

#### **Commercial Division**

One of two computer wired offices

Entrance/Reception Area

Warehouse has great ventilation and sky lights. Inside water spigots. City Water and Jackson EMC

More info and video at <a href="www.BrentHoffman.com">www.BrentHoffman.com</a>
BERKSHIRE HATHAWAY | Georgia Properties 770-533-6721