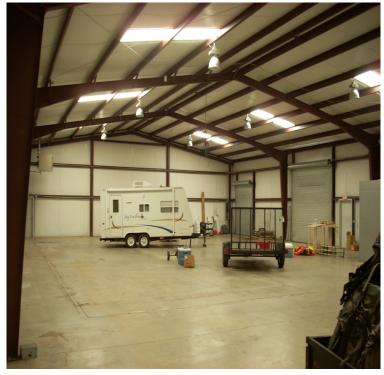

# FOR LEASE 6,000 s.f. Office/Warehouse \$2,350/Monthly 1611 Oakbrook Drive, Gainesville

2 offices, Reception Area and Handicapped Accessible Bathroom

Warehouse Offers
480 Volt 3-phase power
12 X 12 Drive In Door
1 Loading Dock capable of being expanded to 2
Load Leveler

#### **Commercial Division**

One of two computer wired offices

Entrance/Reception Area

Warehouse has great ventilation and sky lights. Inside water spigots. City Water and Jackson EMC

More info and video at <a href="www.BrentHoffman.com">www.BrentHoffman.com</a>
BERKSHIRE HATHAWAY | Georgia Properties 770-533-6721