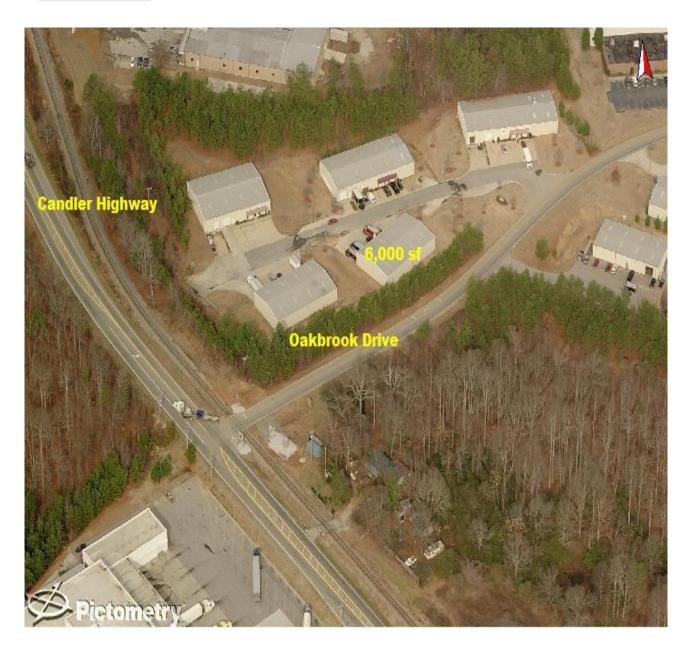

#### **BERKSHIRE HATHAWAY** | Georgia Properties Commercial Division

Convenient location off of I-985. Exit 22 East, on Candler Highway. Drive approximately 1.5-2 miles, make a left on Oakbrook Drive. 1st driveway on left, 1st building on left.

## **BERKSHIRE HATHAWAY** | Georgia Properties Commercial Division

Convenient location off of I-985. Exit 22 East, on Candler Highway. Drive approximately 1.5-2 miles, make a left on Oakbrook Drive.

1st driveway on left, 1st building on left.